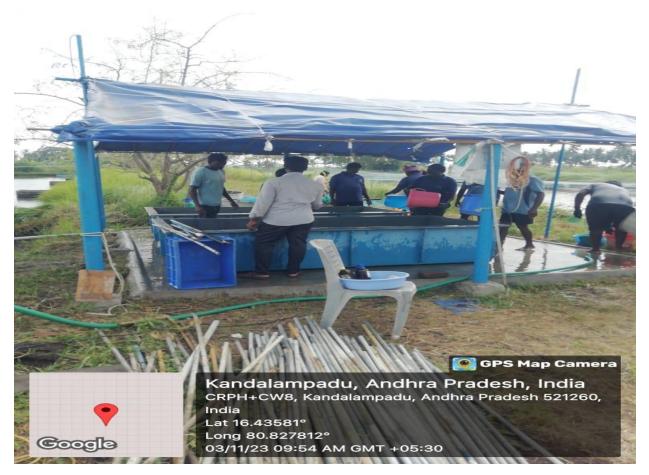

## MPEDA - RGCA Tilapia Project, Manikonda

Activity: Cleaning activities at Tilapia Project, Manikonda, Krishna Dist, Andhra Pradesh.

Kandalampadu, Andhra Pradesh, India CRPH+CW8, Kandalampadu, Andhra Pradesh 521260, India Lat 16.43581° Long 80.827812° 03/11/23 09:54 AM GMT +05:30