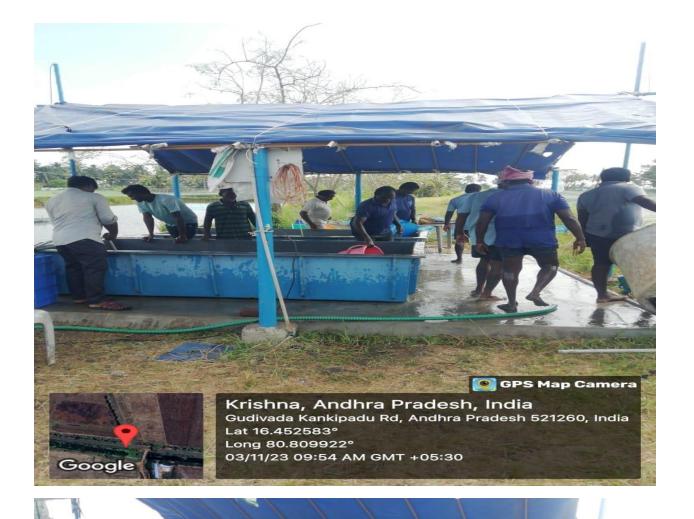

## MPEDA - RGCA Tilapia Project, Manikonda

Activity: Cleaning activities at Tilapia Project, Manikonda, Krishna Dist, Andhra Pradesh.

Kandalampadu, Andhra Pradesh, India CRPH+CW8, Kandalampadu, Andhra Pradesh 521260, India Lat 16.43581° Long 80.827812° 03/11/23 09:54 AM GMT +05:30