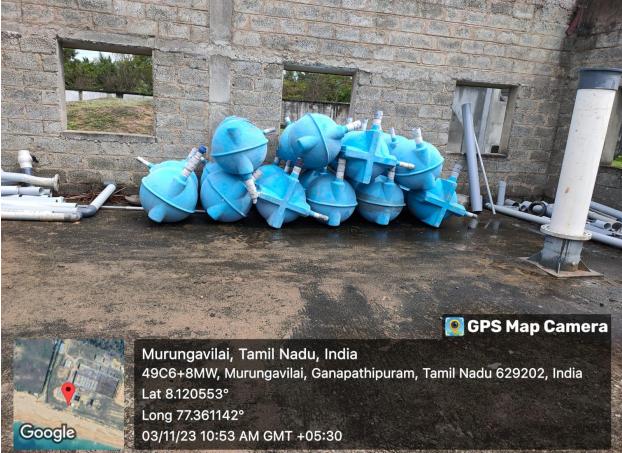

## MPEDA - RGCA Artemia Project, Tharuvaikulam

Activity: Cleaning activities at Artemia Project premises at Tharuvaikulam, Thoothukudi Dist, Tamil Nadu.

MPEDA - RGCA Artemia Demo Farm Project, Ramanathapuram