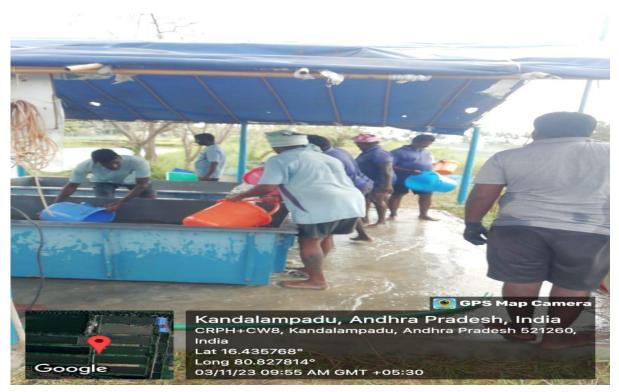

## MPEDA - RGCA Tilapia Project, Manikonda

Activity: Cleaning activities at Tilapia Project, Manikonda, Krishna Dist, Andhra Pradesh.

Kandalampadu, Andhra Pradesh, India CRPH+CW8, Kandalampadu, Andhra Pradesh 521260, India Lat 16.43581° Long 80.827812° 03/11/23 09:54 AM GMT +05:30