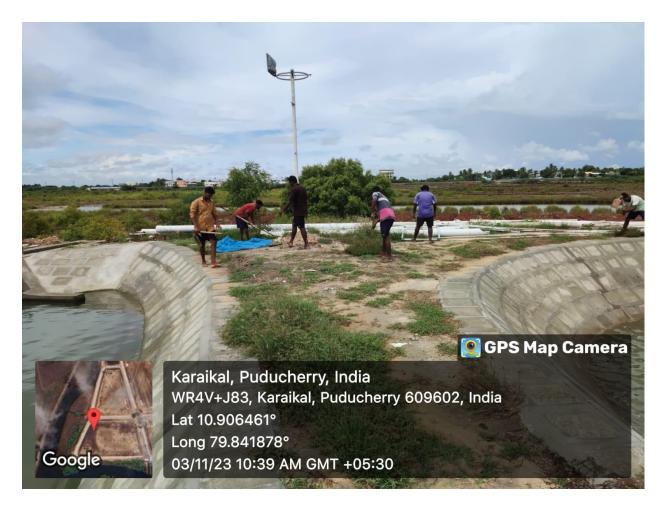

## MPEDA - RGCA ADF, Karaikal

Activity: Cleaning activities at Aquaculture Demonstration Farm, Karaikal, UT of Puducherry.