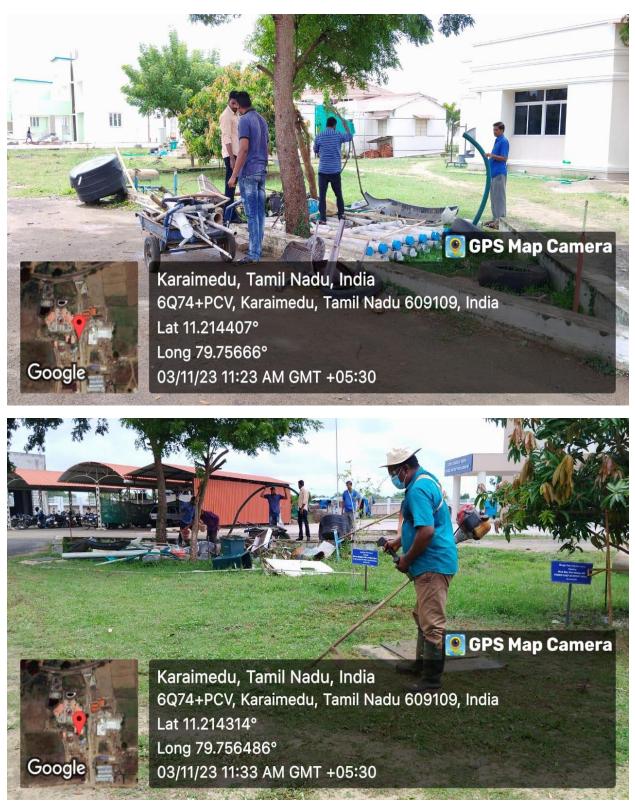

## MPEDA - RGCA HO, Sirkali

Activity: Cleaning at RGCA Head Office premises at Sirkali TK, Mayiladuthurai Dist, Tamil Nadu.

Long 79.756662° 03/11/23 12:15 PM GMT +05:30

Google