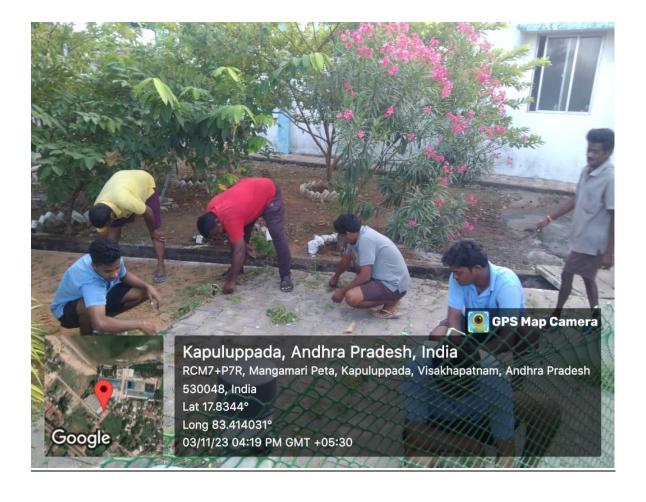

MPEDA - RGCA BMC, Visakhapatnam

Activity: Cleaning activities at Broodstock Multiplication Centre, Visakhapatnam, Andhra Pradesh.

<u>•</u>