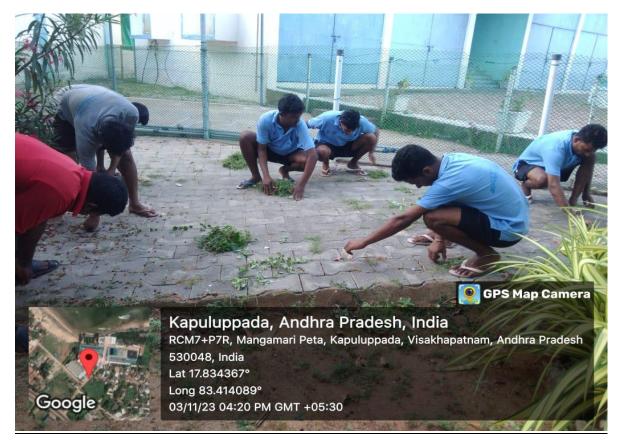

MPEDA - RGCA BMC, Visakhapatnam

Activity: Cleaning activities at Broodstock Multiplication Centre, Visakhapatnam, Andhra Pradesh.

<u>•</u>