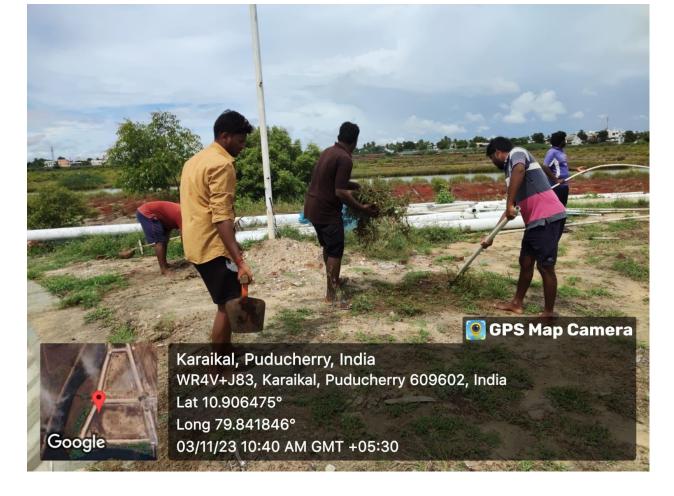

## MPEDA - RGCA ADF, Karaikal

Activity: Cleaning activities at Aquaculture Demonstration Farm, Karaikal, UT of Puducherry.