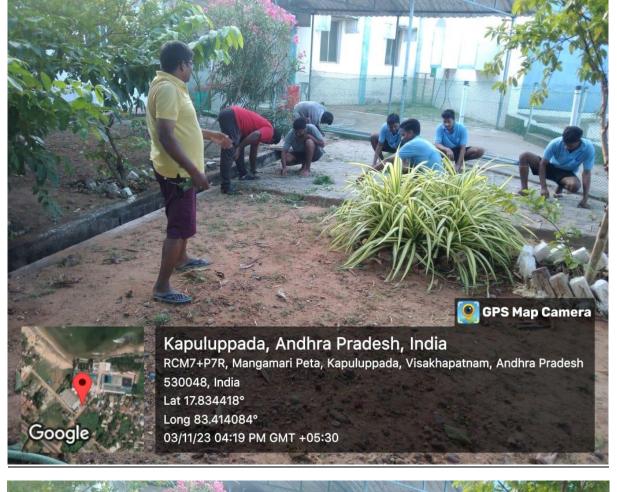

MPEDA - RGCA BMC, Visakhapatnam

Activity: Cleaning activities at Broodstock Multiplication Centre, Visakhapatnam, Andhra Pradesh.

<u>•</u>