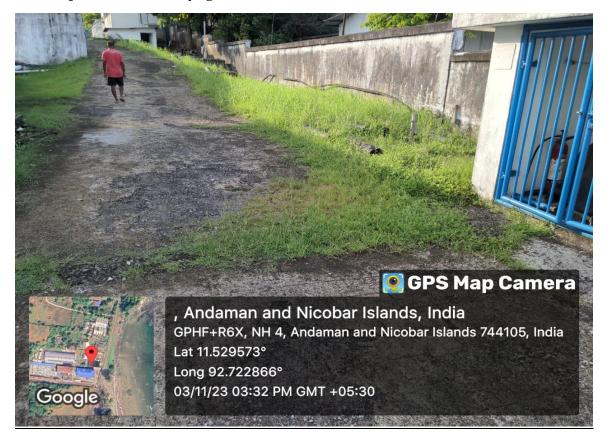

### MPEDA - RGCA DTSP, Andaman

Activity: Cleaning activity at RGCA Domestication of Tiger Shrimp Project (DTSP) premises at Kodiyaghat, South Andaman..

Google

, Andaman and Nicobar Islands, India GPHF+R6X, NH 4, Andaman and Nicobar Islands 744105, India Lat 11.529573° Long 92.722866° 03/11/23 03:38 PM GMT +05:30