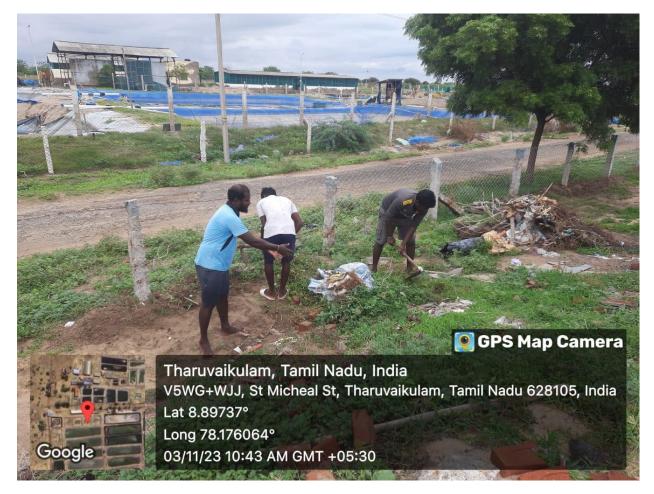

## MPEDA - RGCA Artemia Project, Tharuvaikulam

Activity: Cleaning activities at Artemia Project premises at Tharuvaikulam, Thoothukudi Dist, Tamil Nadu.

MPEDA - RGCA Artemia Demo Farm Project, Ramanathapuram