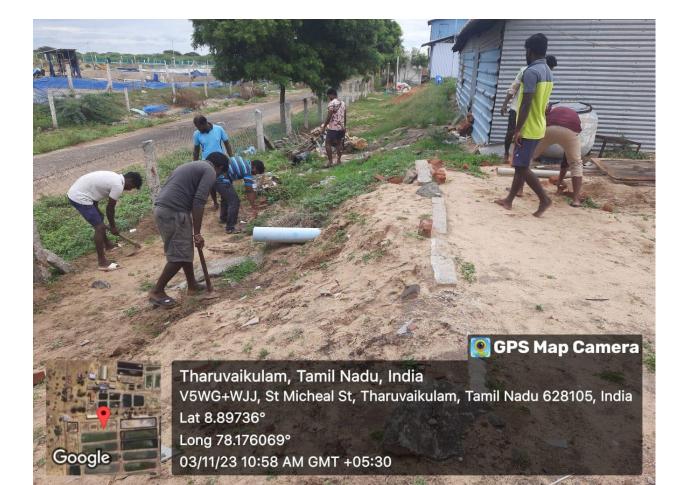

## MPEDA - RGCA Artemia Project, Tharuvaikulam

Activity: Cleaning activities at Artemia Project premises at Tharuvaikulam, Thoothukudi Dist, Tamil Nadu.

MPEDA - RGCA Artemia Demo Farm Project, Ramanathapuram