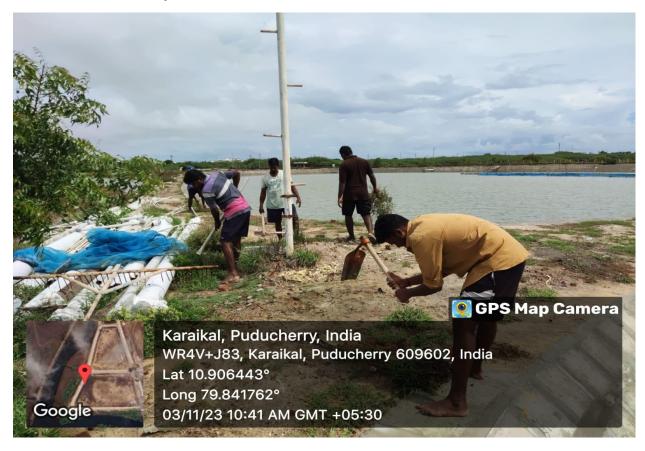

## MPEDA - RGCA ADF, Karaikal

Activity: Cleaning activities at Aquaculture Demonstration Farm, Karaikal, UT of Puducherry.