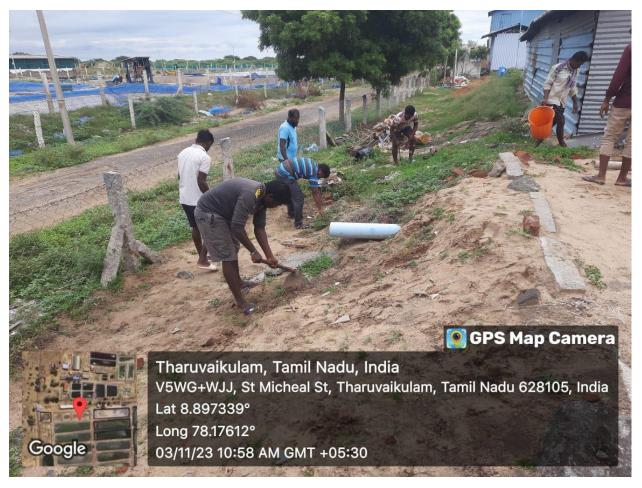

## MPEDA - RGCA Artemia Project, Tharuvaikulam

Activity: Cleaning activities at Artemia Project premises at Tharuvaikulam, Thoothukudi Dist, Tamil Nadu.

MPEDA - RGCA Artemia Demo Farm Project, Ramanathapuram