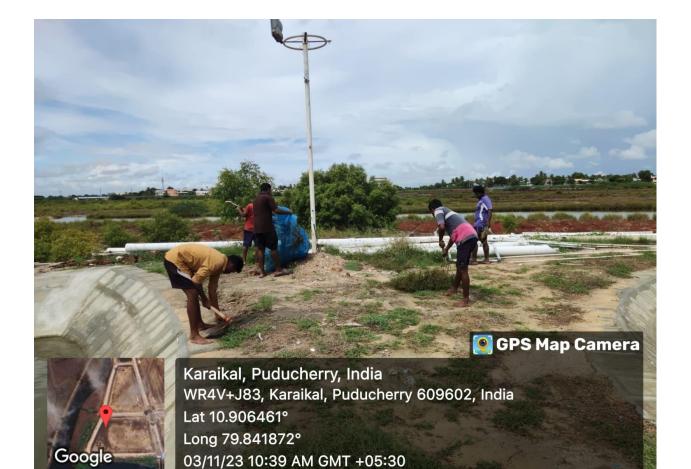

## MPEDA - RGCA ADF, Karaikal

Activity: Cleaning activities at Aquaculture Demonstration Farm, Karaikal, UT of Puducherry.