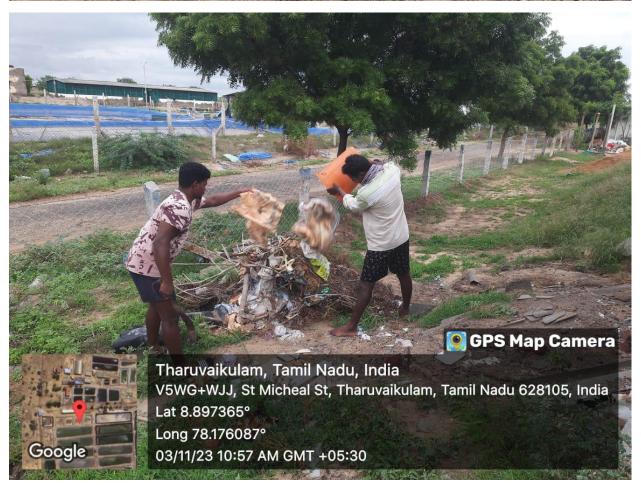

## MPEDA - RGCA Artemia Project, Tharuvaikulam

Activity: Cleaning activities at Artemia Project premises at Tharuvaikulam, Thoothukudi Dist, Tamil Nadu.

MPEDA - RGCA Artemia Demo Farm Project, Ramanathapuram