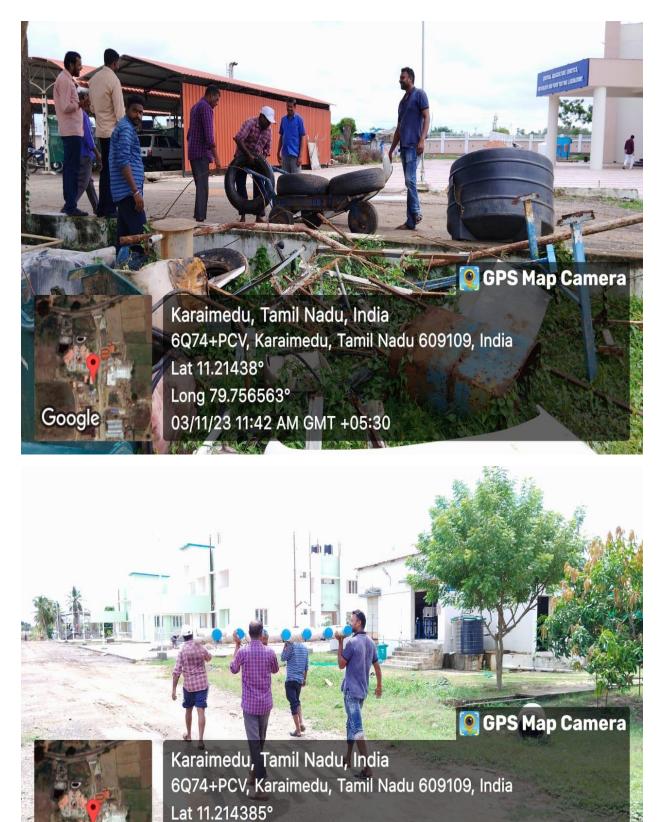

## MPEDA - RGCA HO, Sirkali

Activity: Cleaning at RGCA Head Office premises at Sirkali TK, Mayiladuthurai Dist, Tamil Nadu.

Long 79.756662° 03/11/23 12:15 PM GMT +05:30

Google