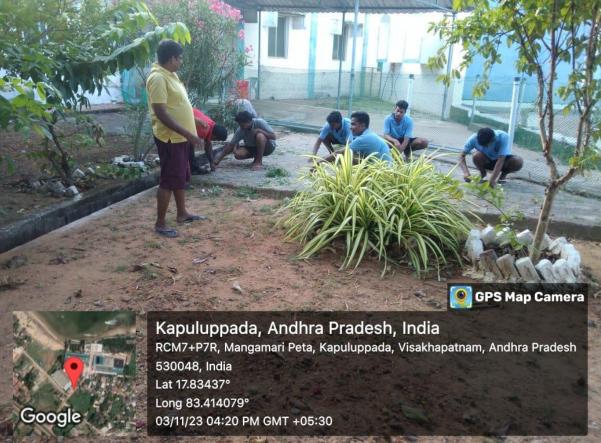

MPEDA - RGCA BMC, Visakhapatnam

Activity: Cleaning activities at Broodstock Multiplication Centre, Visakhapatnam, Andhra Pradesh.

<u>•</u>